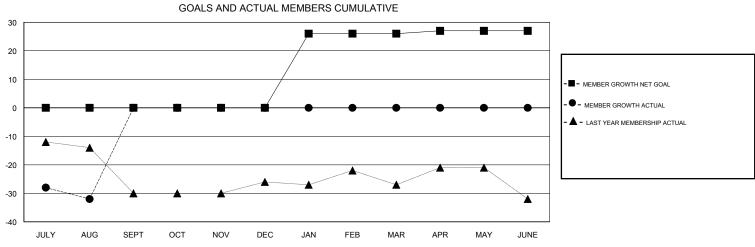

## District 13 OH4

Results as of: 08/31/2018

| DROPPED CLUBS: 2  DROPPED MEMBERS |    | 9 CLUBS OF 60 ADDED 1 OR MORE<br>NEW MEMBERS | GENDER DISTRIBUTION  MALE 1,072 (67.63%)  FEMALE 513 (32.37%)  Women Percentage Fiscal Year Goal: 17% |  |     |
|-----------------------------------|----|----------------------------------------------|-------------------------------------------------------------------------------------------------------|--|-----|
| DECEASED                          | 5  | CLICK HERE FOR CUMULATIVE  MEMBERSHIP DATA   | TOTAL FAMILY UNIT MEMBERS 2                                                                           |  | 266 |
| CLUB CANCELLED                    | 0  |                                              | FAMILY MEMBERS PAYING HALF 13                                                                         |  | 136 |
| OTHER                             | 40 |                                              |                                                                                                       |  | 130 |
| TOTAL                             | 45 |                                              |                                                                                                       |  |     |