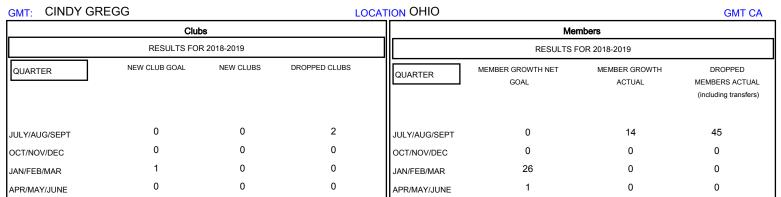

## District 13 OH4

Results as of: 08/31/2018

| DROPPED CLUBS: 2  DROPPED MEMBERS |    | 9 CLUBS OF 60 ADDED 1 OR MORE<br>NEW MEMBERS | GENDER DISTRIBUTION  MALE 1,072 (67.63%)  FEMALE 513 (32.37%)  Women Percentage Fiscal Year Goal: 17% |  |     |
|-----------------------------------|----|----------------------------------------------|-------------------------------------------------------------------------------------------------------|--|-----|
| DECEASED                          | 5  | CLICK HERE FOR CUMULATIVE  MEMBERSHIP DATA   | TOTAL FAMILY UNIT MEMBERS 2                                                                           |  | 266 |
| CLUB CANCELLED                    | 0  |                                              | FAMILY MEMBERS PAYING HALF 13                                                                         |  | 136 |
| OTHER                             | 40 |                                              |                                                                                                       |  | 130 |
| TOTAL                             | 45 |                                              |                                                                                                       |  |     |