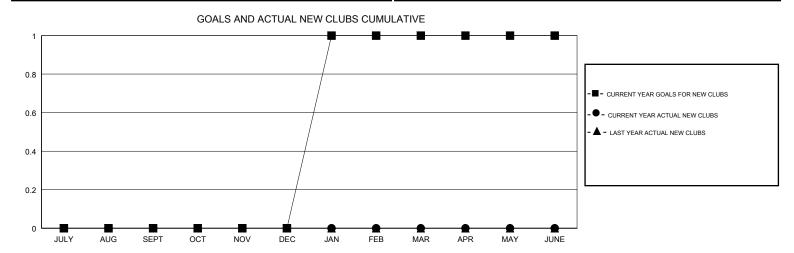

## District 13 OH4

Results as of: 08/31/2018

| DROPPED CLUBS: 2  DROPPED MEMBERS |    | 9 CLUBS OF 60 ADDED 1 OR MORE<br>NEW MEMBERS | GENDER DISTRIBUTION  MALE 1,072 (67.63%)  FEMALE 513 (32.37%)  Women Percentage Fiscal Year Goal: 17% |  |     |
|-----------------------------------|----|----------------------------------------------|-------------------------------------------------------------------------------------------------------|--|-----|
| DECEASED                          | 5  | CLICK HERE FOR CUMULATIVE  MEMBERSHIP DATA   | TOTAL FAMILY UNIT MEMBERS 2                                                                           |  | 266 |
| CLUB CANCELLED                    | 0  |                                              | FAMILY MEMBERS PAYING HALF 13                                                                         |  | 136 |
| OTHER                             | 40 |                                              |                                                                                                       |  | 130 |
| TOTAL                             | 45 |                                              |                                                                                                       |  |     |